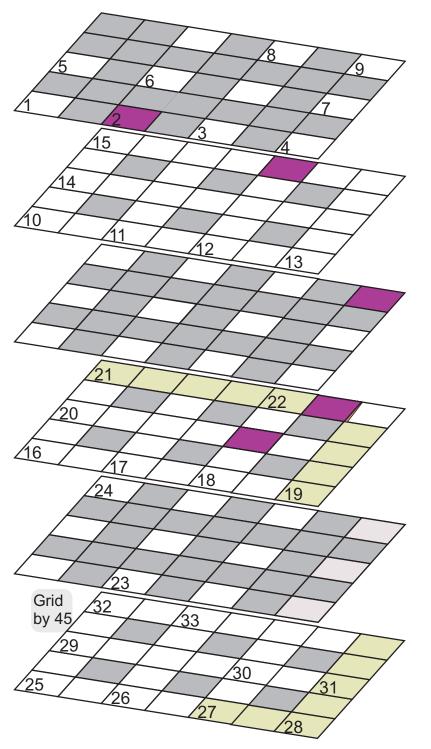

## World Championship Calendar Puzzles 2013

March - Enigmatist

Entrants to the world championship are 3D Calendar Puzzle 2013

owners (printed or internet version) having thus donated at least £5 to BBC CiNA.